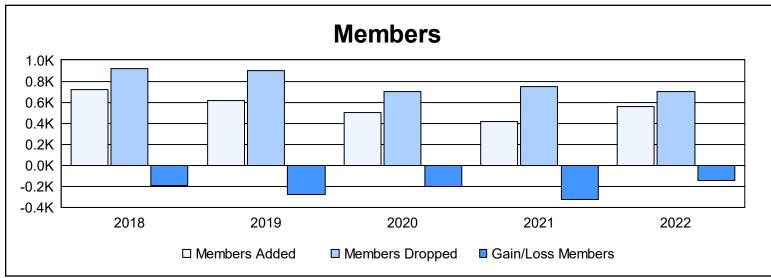

| Year      | New<br>Clubs | Dropped<br>Clubs | Gain/<br>Loss<br>Clubs | New<br>Members | Charter<br>Members | Reinstate<br>Members | Transfer<br>Members | Total<br>Member<br>Added | Total<br>Members<br>Dropped | Gain/<br>Loss<br>Members |
|-----------|--------------|------------------|------------------------|----------------|--------------------|----------------------|---------------------|--------------------------|-----------------------------|--------------------------|
| 2017-2018 | 1            | 4                | -3                     | 623            | 28                 | 35                   | 38                  | 724                      | 918                         | -194                     |
| 2018-2019 | 1            | 5                | -4                     | 535            | 28                 | 28                   | 27                  | 618                      | 896                         | -278                     |
| 2019-2020 | 1            | 4                | -3                     | 417            | 31                 | 17                   | 33                  | 498                      | 698                         | -200                     |
| 2020-2021 | 2            | 4                | -2                     | 278            | 57                 | 58                   | 27                  | 420                      | 750                         | -330                     |
| 2021-2022 | 0            | 2                | -2                     | 474            | 4                  | 56                   | 26                  | 560                      | 704                         | -144                     |
| Average   | 1            | 4                | -3                     | 465            | 30                 | 39                   | 30                  | 564                      | 793                         | -229                     |